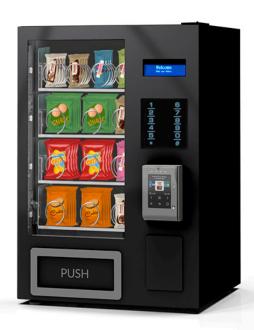

## Your break has never been so reachable

SnackUNO is an authentic snack dispenser, so reliable and space-saving that can fit on any countertop location without compromising on SandenVendo's top-notch technology and storage capability.

Equipped with cash or digital purchasing methods, SnackUNO's versatility allows for accommodating snacks and sodas as well as tobacco or alcoholic products thanks to the Age Control feature.

The payment system is not included.

## **SnackUNO Tabletop**

| TECHNICAL SPECIFICATIONS                              | SSP                 |
|-------------------------------------------------------|---------------------|
| DIMENSIONS H x W x D (mm)                             | 700 x 525 x 475     |
| WEIGHT (NET/GROSS - Standard machine without options) | 50 Kg / 55kg        |
| NO. OF SELECTIONS PER SHELF                           | 4                   |
| NO. OF SHELVES                                        | Standard 3 / Max. 4 |
| NO. OF SELECTIONS                                     | Max. 16             |
| PROTOCOL                                              | Executive / MDB     |
| MAX. POWER CONSUMPTION                                | 50 W                |
| POWER SUPPLY                                          | 220 V / 50 Hz       |